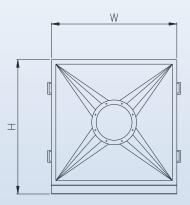

# **Activated Carbon**

Specification Of Product

| Model      | Air flow                | Carbon Volume | Dimensions  |              |              |
|------------|-------------------------|---------------|-------------|--------------|--------------|
|            | (m <sup>3</sup> / min ) | ( kg.)        | Width (m.m) | Length (m.m) | Height (m.m) |
| RVAC – 21  | 25                      | 20            | 350         | 2400         | 800          |
| RVAC – 22  | 50                      | 40            | 700         | 2400         | 800          |
| RVAC – 42  | 100                     | 80            | 700         | 2400         | 1500         |
| RVAC – 62  | 150                     | 120           | 700         | 2400         | 2200         |
| RVAC – 82  | 200                     | 160           | 700         | 2400         | 2900         |
| RVAC – 102 | 250                     | 200           | 700         | 2400         | 3600         |
| RVAC – 44  | 200                     | 160           | 1400        | 2400         | 1500         |
| RVAC - 64  | 300                     | 240           | 1400        | 2400         | 2200         |
| RVAC – 84  | 400                     | 320           | 1400        | 2400         | 2900         |
| RVAC – 104 | 500                     | 400           | 1400        | 2400         | 3600         |