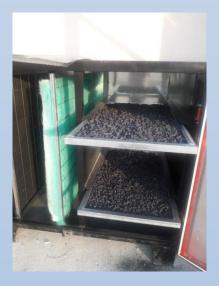

## **Activated Carbon**

Absorbing odors or fumes from chemicals With a scent absorber Charcoal Activated Carbon or activated carbon powder Which has the ability to absorb odor or smoke up to 20% of body weight which will effectively filter and absorb odors and smoke. In order to release the air that smells and fumes into the environment