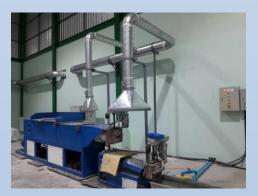

## **Activated Carbon**

Absorbing odors or fumes from chemicals With a scent absorber Charcoal Activated Carbon or activated carbon powder Which has the ability to absorb odor or smoke up to 20% of body weight which will effectively filter and absorb odors and smoke. In order to release the air that smells and fumes into the environment

### Application

- Odor caused by paint spraying substances (toluene, xylene)
- Smell / smoke caused by cooking Smell of vegetable oil, steam oil
- Gasoline smell Car oil vapor
- The smell of asphalt
- Smell of waste water
- Smoke of various chemicals