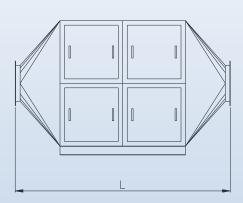

# **Activated Carbon**

Specification Of Product

| Model      | Air flow                | Carbon Volume | Dimensions  |              |              |
|------------|-------------------------|---------------|-------------|--------------|--------------|
|            | (m <sup>3</sup> / min ) | ( kg.)        | Width (m.m) | Length (m.m) | Height (m.m) |
| RVAC – 21  | 25                      | 20            | 350         | 2400         | 800          |
| RVAC – 22  | 50                      | 40            | 700         | 2400         | 800          |
| RVAC – 42  | 100                     | 80            | 700         | 2400         | 1500         |
| RVAC – 62  | 150                     | 120           | 700         | 2400         | 2200         |
| RVAC – 82  | 200                     | 160           | 700         | 2400         | 2900         |
| RVAC – 102 | 250                     | 200           | 700         | 2400         | 3600         |
| RVAC – 44  | 200                     | 160           | 1400        | 2400         | 1500         |
| RVAC - 64  | 300                     | 240           | 1400        | 2400         | 2200         |
| RVAC – 84  | 400                     | 320           | 1400        | 2400         | 2900         |
| RVAC – 104 | 500                     | 400           | 1400        | 2400         | 3600         |