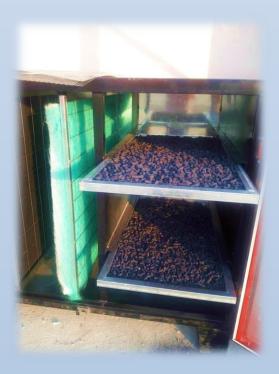

## **Activated Carbon**

Absorbing odors or fumes from chemicals With a scent absorber Charcoal Activated Carbon or activated carbon powder Which has the ability to absorb odor or smoke up to 20% of body weight which will effectively filter and absorb odors and smoke. In order to release the air that smells and fumes into the environment